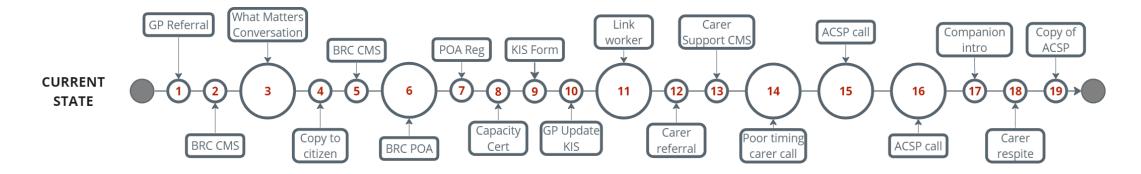

# **User Journey: Older Adult with Dementia + Unpaid Carer**

### 6 organisations / 11 forms / 875 data items