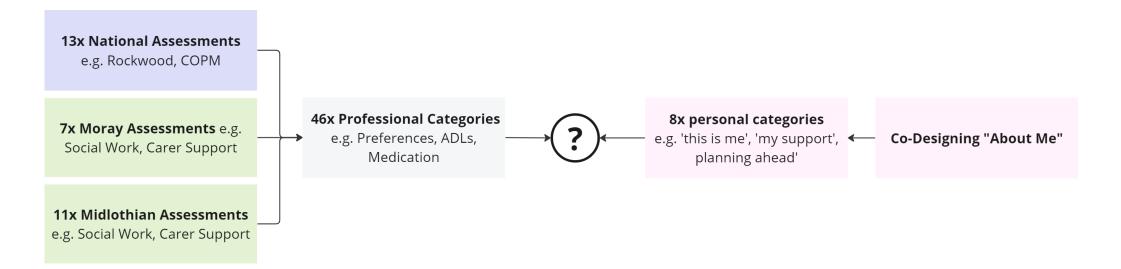

### 6 organisations / 11 forms / 875 data items

### Storing the "About Me"

A Personal Data Store (PDS) enables cloud-based, citizen-controlled storage and exchange of personal data across people, organisations and sectors.

#### Leveraging the About Me